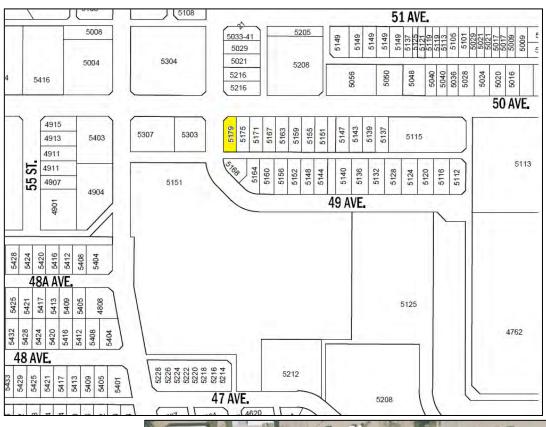

### 2. PURPOSE OF THE PUBLIC HEARING

To receive comments, concerns and questions from the public with regard to the proposed amended land use for a portion of the lands municipally described as 5179-50 Avenue. Said Bylaw, if passed, would change the land use from the current BE- Bar & Entertainment District to C1-Central Commercial District.

- 4. CALL FOR COMMENTS FROM THE FLOOR.
- 5. CALL FOR COMMENTS OR WRITTEN SUBMISSIONS.
- 6. DECLARE PUBLIC HEARING CLOSED.

By signing below, you agree that you support our proposal to re-zone the commercial building that is located at 5179 50 Ave, Drayton Valley, AB. It is currently zoned for Bar and Entertainment. We are proposing that it be re-zoned to C-1 for use as a Physiotherapy Clinic. Thank you for your support!