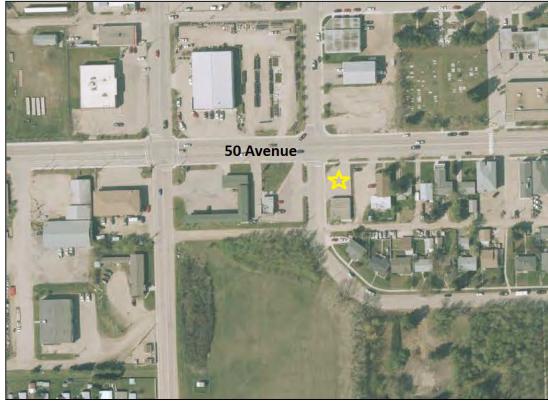

### 2. PURPOSE OF THE PUBLIC HEARING

To receive comments, concerns and questions from the public with regard to the proposed amended land use for a portion of the lands municipally described as 5179-50 Avenue. Said Bylaw, if passed, would change the land use from the current BE- Bar & Entertainment District to C1-Central Commercial District.

### 3. BACKGROUND

The above Bylaw has received first reading at the March 15, 2017 regular Meeting of Council, which may be followed by second and third today, depending upon the comments received at this Public Hearing. Notification of the bylaw, requesting comments from the public, and advising them of the Public Hearing, has been done through mail-outs and newspaper advertising. To facilitate the Public Hearing process, any comments received (written or verbal) will be presented as a package at the time of the Public Hearing.