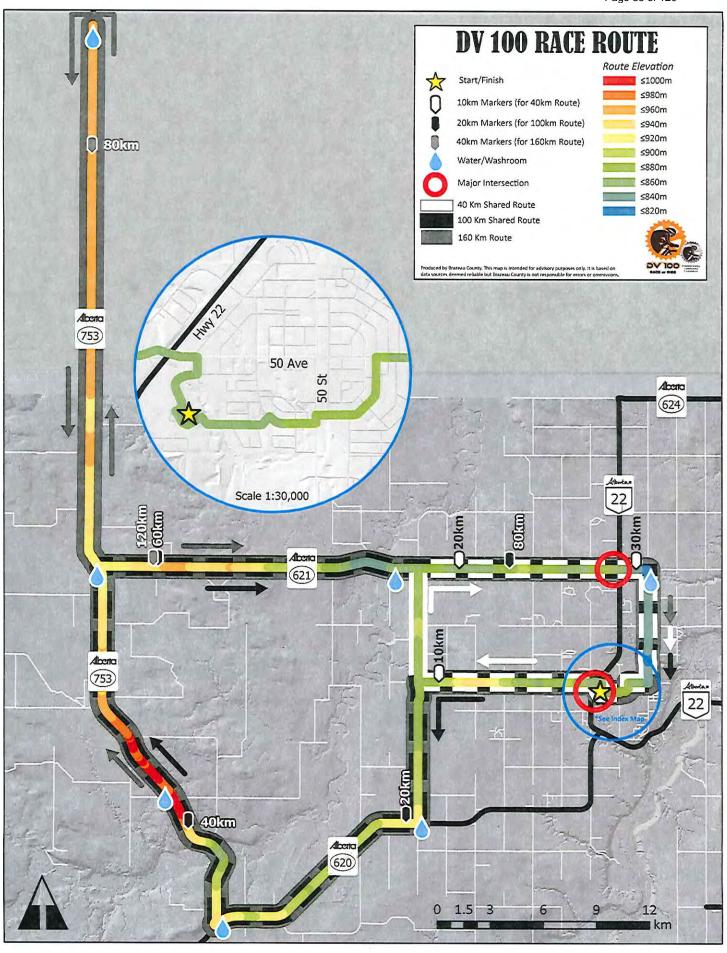

and 50<sup>th</sup> Ave Hwy 22 and Hwy 621

There are designated stop areas equipped with bathrooms, water, first-aid and volunteers with radios (view attached course map).

We will be placing appropriate signage throughout the race; notably at RR85 and Hwy 620 and RR85 as well as at the above noted Hwy 22 intersections in an effort to alert traffic to the race in progress. All of the support trucks have DV100 signage in the back of them that let other traffic know they are with our event.

We are planning for 350 riders and there are no animals allowed on the course.

I hope you find that I have provided enough detail on our event if you have questions please feel free to contact Erin Hepper, Executive Director at <a href="mailto:dvcf@incentre.net">dvcf@incentre.net</a> or 587-464-0400.



| DV100 |                 |
|-------|-----------------|
|       | \$<br>23,000.00 |
|       | \$<br>4,000.00  |
|       | \$<br>35,000,00 |

 Registration
 \$ 35,000.00

 Merchandise
 \$ 5,500.00

 Beer Gardens
 \$ 1,500.00

Sponsorship

Grants

**Donations** \$ 5,000.00

TOTAL \$ 74,000.00

### **DV100 Expenses**

| Race Day             | \$<br>4,000.00  |
|----------------------|-----------------|
| Awards               | \$<br>22,900.00 |
| Sign Tific           | \$<br>1,643.25  |
| Radio Advertising    | \$<br>7,500.00  |
| Live Streaming       | \$<br>747.01    |
| Zone 4               | \$<br>4,000.00  |
| Prizes               | \$<br>1,000.00  |
| Merchandise          | \$<br>7,500.00  |
| Alcohol              | \$<br>1,000.00  |
| Advertising          | \$<br>5,000.00  |
| Licens